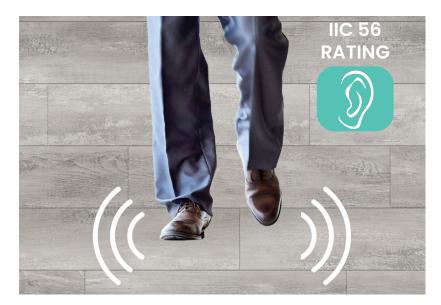

#### **SOUND INSULATING**

Our **SetaGrip™** backing offers the perfect solution for reducing the noise level in high-traffic areas. Our 3.5mm product achieves a **56 IIC** over a 6″ slab without a drop ceiling, making it an ideal solution for blocking sound in all commercial applications. This innovative technology will contribute to your sound reduction requirements.