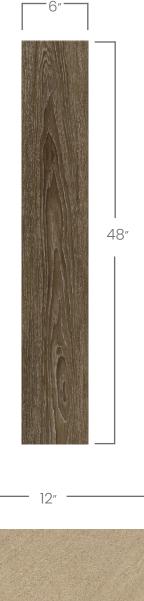

### **PRODUCT SPECS**

| <b>Overall Thickness:</b> | 3.5MM Gauge 12 Mil Wear Layer     |
|---------------------------|-----------------------------------|
| Warranty:                 | 10 Year                           |
| Tile Sizes:               | Offered in 6" x 48" and 12" x 24" |
| Tiles per CTN/SF:         | 16 Tiles/32 SF                    |