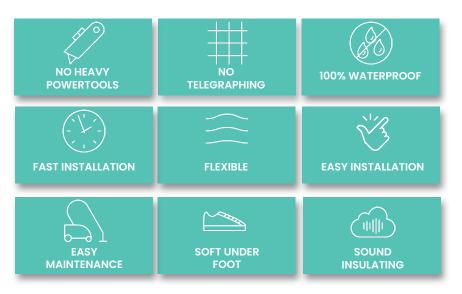

etaDB™** is 100% waterproof ALL-IN-ONE acoustical LVT flooring that simplifies and speeds up traditional acoustic double glue-down installations.

### **PRODUCT SPECS**

| <b>Overall Thickness:</b> | 3.5MM Gauge 12 Mil Wear Layer     |
|---------------------------|-----------------------------------|
| Warranty:                 | 10 Year                           |
| Tile Sizes:               | Offered in 6" x 48" and 12" x 24" |
| Tiles per CTN/SF:         | 16 Tiles/32 SF                    |



Wear Layer Clear Protection Layer

Design Layer High Definition Print Film

EMT<sup>™</sup> Core with SOUNDPROTEC<sup>™</sup> Improved Dimensional Stability and Sound Reduction

SetaDB™ IXPE Foam Acoustic Backing

## ONEFLOR USA

OneFlorUSA.com info@oneflorusa.com

### SetaDB™ ACOUSTIC FEATURES





#### **SOUND INSULATING**

Our **SetaGrip™** backing offers the perfect solution for reducing the noise level in high-traffic areas. Our 3.5mm product achieves a **56 IIC** over a 6″ slab without a drop ceiling, making it an ideal solution for blocking sound in all commercial applications. This innovative technology will contribute to your sound reduction requirements.





# ONEFLOR USA

#### OneFlorUSA.com info@oneflorusa.com