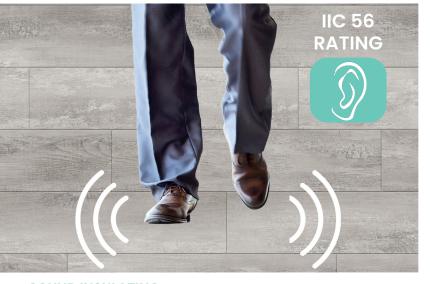

#### **SOUND INSULATING**

Our **SetaGrip™** backing offers the perfect solution for reducing the noise level in high-traffic areas. Our 3.5mm product achieves a **56 IIC** over a 6″ slab without a drop ceiling, making it an ideal solution for blocking sound in all commercial applications. This innovative technology will contribute to your sound reduction requirements.