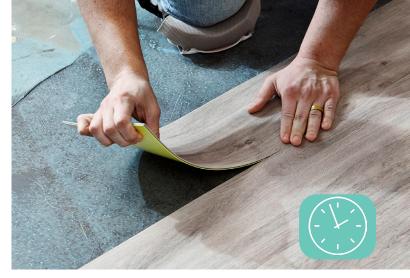

### **QUICK, CLEAN INSTALLATION**

SetaGrip™ allows you to complete an installation in half the time it would take traditional LVT installations requireing a glue down method. There is no need to close a space if renovating over an existing surface as there is no contaminants, smells, machinery or setting time.