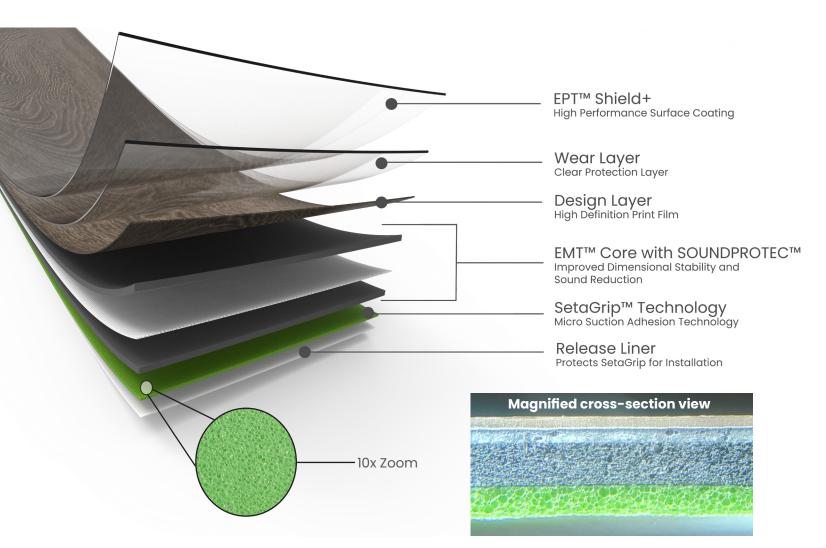

**SetaGrip™** is OneFlor's patented micro suction adhesive technology that uses a negative fluid, vacuum pressure with millions of microscopic suction cups to securely adhere to flat, non-porous surfaces. When the flooring is pressed against a flat surface, these miniature suction cups generate a bond so strong that it will not shift, even under high foot traffic and heavy rolling loads.

Flooring can be installed directly on top of any subfloor without the need for additional adhesive. It can be removed easily leaving no residue, and can be replaced without having to redo the whole floor.

SetaGrip™ Technology is also a healthy choice. Eliminating the use of glue means no release of VOC's or moisture associated with liquid glues.

# SetaGrip™ TECHNOLOGY by OneFlor USA

### **SETAGRIP BENEFITS**